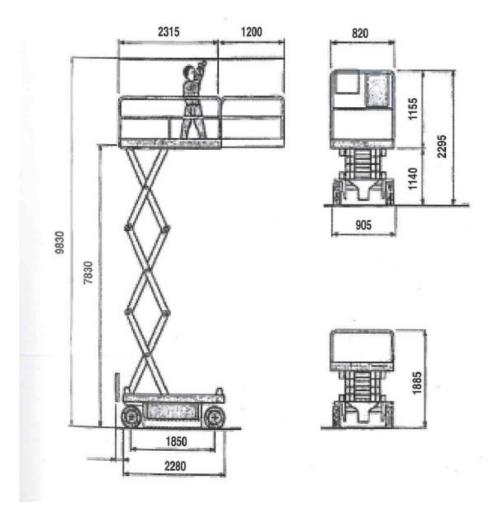

## PIATTAFORME SEMOVENTI VERTICALI ELETTRICHE da 6 m a 14 m versione stretta da interni

| Portata(comprese 2 persone_)           | kg     | 300       |
|----------------------------------------|--------|-----------|
| Tempo salita ( a vuoto)                | S      | 38        |
| Tempo discesa (a carico)               | S      | 35        |
| Batteria                               | V/kW   | 24        |
| Capacità batterie                      | Ah(C5) | 205-260   |
| Massa batterie                         | kg     | 4x35-4x35 |
| Carica batterie                        | V/A    | 24/40     |
| Max. pressione idraulica               | bar    | 200       |
| Capacità serbatoio olio                | 1      | 16        |
| Velocità di traslazione (veloce)       | km/h   | 3,2       |
| Velocità di traslazione (lenta)        | km/h   |           |
| Velocità di traslazione (di sicurezza) | km/h   | 1,6       |
| Pendenza superabile                    | %      | 0,9       |
| Pendenza superabile                    | %      | 20        |
| Raggio interno di sterzatura           | m      | 0,7       |
| Raggio esterno di sterzatura           | m      | 2,45      |
| dimensione ruote                       | mm     | 418x150   |
| tipo ruote                             | kg     | 16x6-8    |
| Peso complessivo                       |        | 2280-2320 |